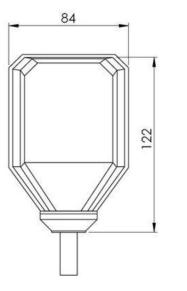

### **DIMENSION/WEIGHT**

- Packaging dimensions: 230 x 160 x 55 mm 9.1 x 6.3 x 2.2 in
- Total weight: 0.8 kg / 1.8 lbs

BERNT LORENTZ GmbH Siebenstuecken 24, 24558 Henstedt-Ulzburg, Germany Tel +49 (0)4193 8806-700, www.lorentz.de