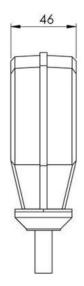

### **DIMENSION/WEIGHT**

- Packaging dimensions: 230 x 160 x 55 mm 9.1 x 6.3 x 2.2 in
- Total weight: 0.8 kg / 1.8 lbs

BERNT LORENTZ GmbH Siebenstuecken 24, 24558 Henstedt-Ulzburg, Germany Tel +49 (0)4193 8806-700, www.lorentz.de